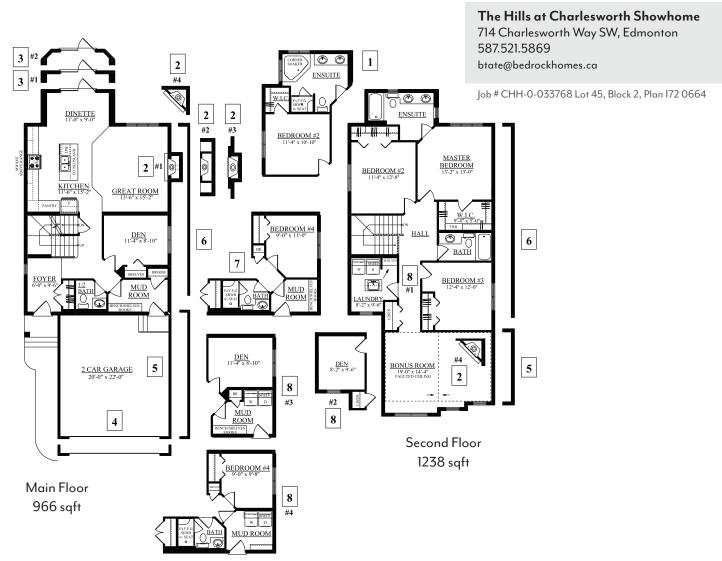

The Hills at Charlesworth Showhome 714 Charlesworth Way SW, Edmonton 587.521.5869 btate@bedrockhomes.ca

Job # CHH-0-033768 Lot 45, Block 2, Plan 172 0664

| Not | tes: |  |  |  |
|-----|------|--|--|--|
|     |      |  |  |  |
|     |      |  |  |  |
|     |      |  |  |  |
|     |      |  |  |  |
|     |      |  |  |  |