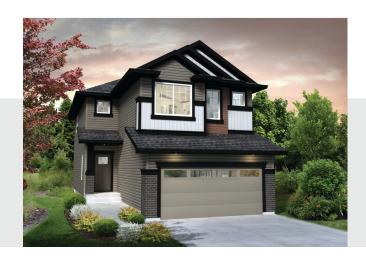

## **Kennedy N** 2204 SQ FT 4019 - 6 Avenue SW

- 4 bedroom, 3 bath home, including a main floor bedroom
- Bonus room
- Spacious second floor laundry
- 9' ceilings on the main floor
- Quartz countertops in kitchen
- Pot lights and pendent lights in kitchen
- Railing with metal spindles on main and second floor
- 7 piece appliances, including a chimney style hoodfan
- Front attached double car garage
- Triple pane low E argon filled Energy Star rated windows
- Heat recovery ventilator, high efficiency furnace and hot water tank
- Master bedroom includes a 4 piece ensuite and a large walk in closet
- Gas line for BBQ
- Fireplace in the great room

## **Kennedy N** 2204 SQ FT 4019 - 6 Avenue SW